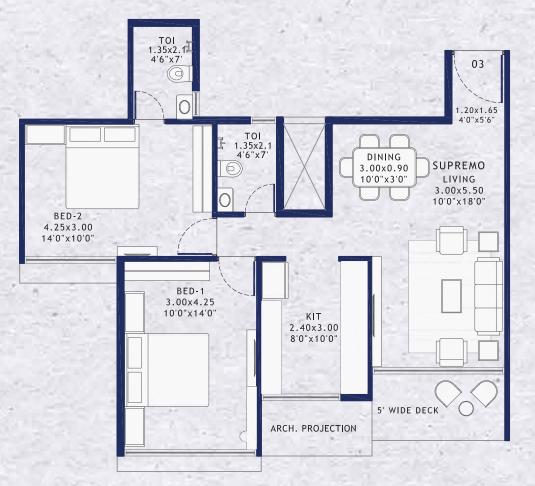

## 13<sup>th</sup> To 22<sup>nd</sup> Floor Unit Plans

**3 BED SUPREMO** 

Disclaimer :

- No elevation feature are shown in drawings it will be incorporate at time of executions.
- All sizes are from unfinished wall to wall.
- Room sizes are inclusive of enclose balcony if provided.
- Shown dimensions in feet and inches are round off
- Actual sizes of finished unit might be lesser than shown due to plastering, putti, tilling or due structural members like column offset and beam offset.

2 BED LUXURIA 2

2 BED SUPREMO

Developers: PALACIO VENTURES

Site Add.: Plot 62C, Sector 30, Kharghar, Navi Mumbai.

Office Add .: B-84, Aggarwal Trade Centre, Plot No.62, Sector - 11, CBD Belapur, Navi Mumbai - 400 614,