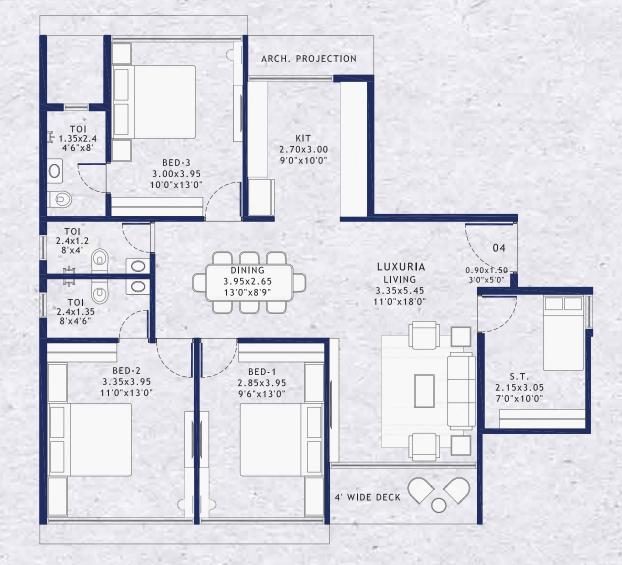

## 6<sup>th</sup> To 12<sup>th</sup> Floor Unit Plans

**3 BED LUXURIA** 

#### Disclaimer :

- No elevation feature are shown in drawings it will be incorporate at time of executions.
- All sizes are from unfinished wall to wall.
- Room sizes are inclusive of enclose balcony if provided.
- Shown dimensions in feet and inches are round off
- Actual sizes of finished unit might be lesser than shown due to plastering, putti, tilling or due structural members like column offset and beam offset.