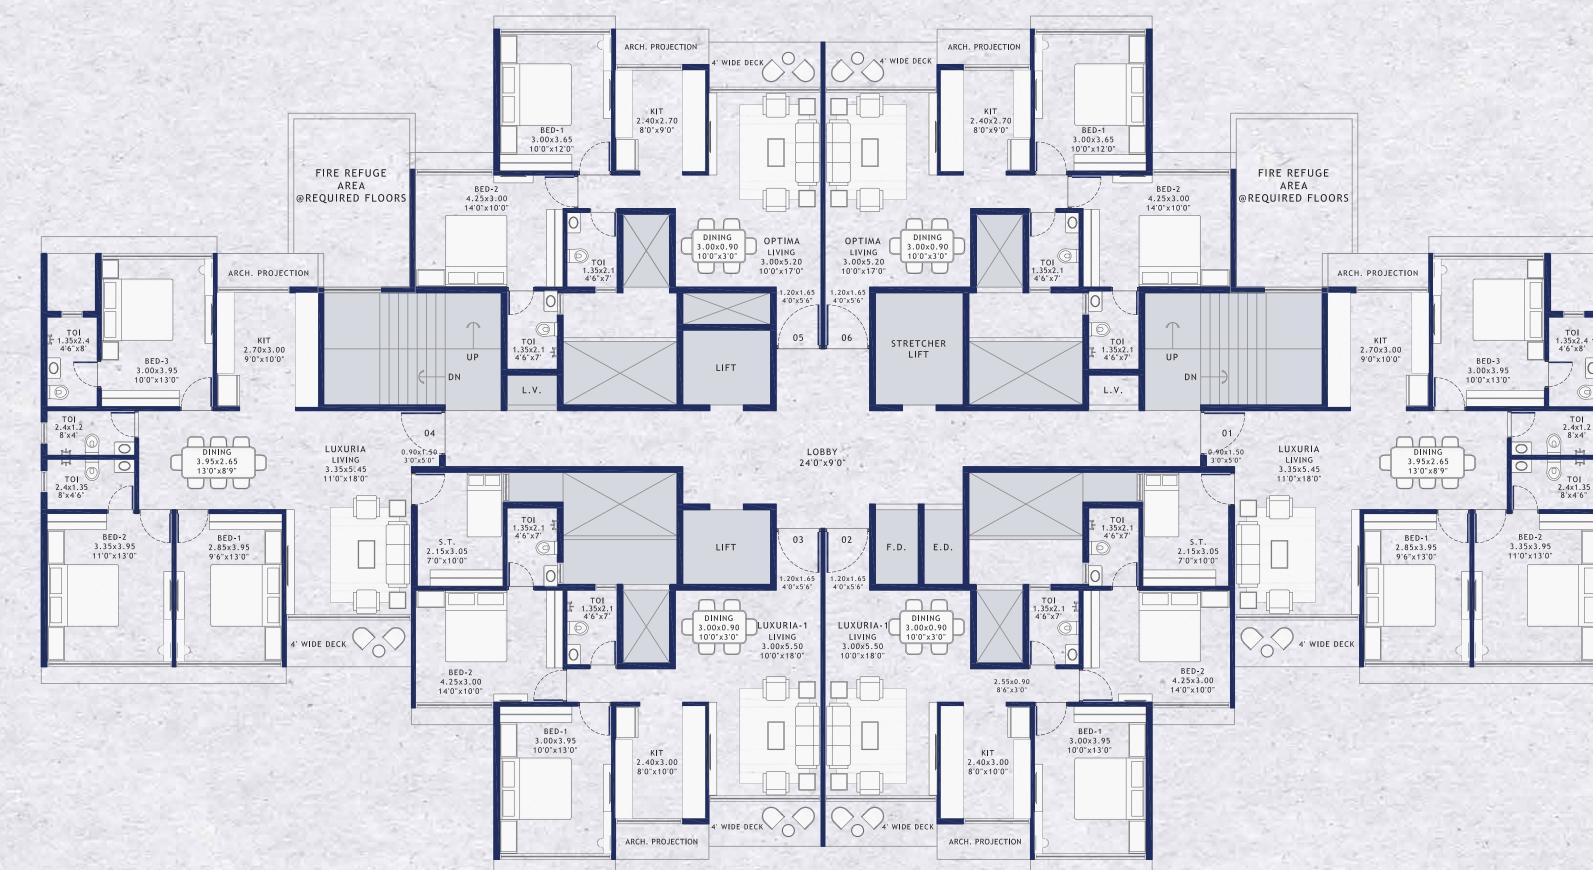

## 6<sup>th</sup> To 12<sup>th</sup> Typical Floor Plan

11M WIDE ROAD

- 35M WIDE ROAD
- No elevation feature are shown in drawings it will be incorporate at time of executions.
- All sizes are from unfinished wall to wall.
- Room sizes are inclusive of enclose balcony if provided.
- Shown dimensions in feet and inches are round off
- Actual sizes of finished unit might be lesser than shown due to plastering, putti, tilling or due structural members like column offset and beam offset.