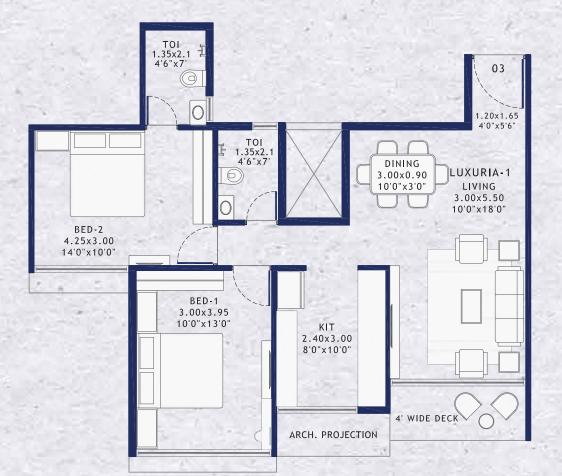

## 6<sup>th</sup> To 12<sup>th</sup> Floor Unit Plans

**3 BED LUXURIA** 

2 BED OPTIMA

2 BED LUXURIA-1

## 13<sup>th</sup> To 22<sup>nd</sup> Floor Unit Plans

**3 BED SUPREMO** 

Disclaimer :

- No elevation feature are shown in drawings it will be incorporate at time of executions.
- All sizes are from unfinished wall to wall.
- Room sizes are inclusive of enclose balcony if provided.
- Shown dimensions in feet and inches are round off
- Actual sizes of finished unit might be lesser than shown due to plastering, putti, tilling or due structural members like column offset and beam offset.

2 BED LUXURIA 2

2 BED SUPREMO

Developers: PALACIO VENTURES

Site Add.: Plot 62C, Sector 30, Kharghar, Navi Mumbai.

Office Add .: B-84, Aggarwal Trade Centre, Plot No.62, Sector - 11, CBD Belapur, Navi Mumbai - 400 614,