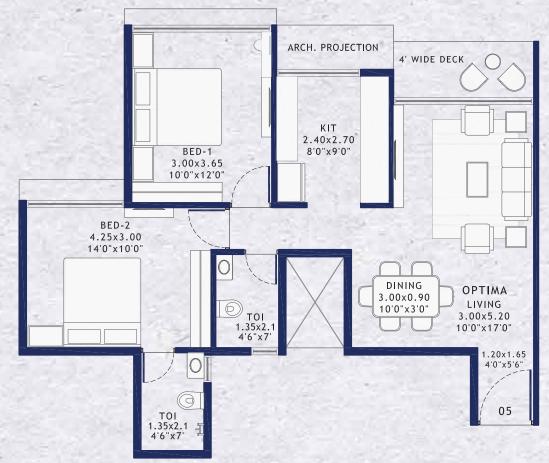

## 6<sup>th</sup> To 12<sup>th</sup> Floor Unit Plans

**3 BED LUXURIA** 

2 BED OPTIMA

2 BED LUXURIA-1

## 13<sup>th</sup> To 22<sup>nd</sup> Floor Unit Plans

**3 BED SUPREMO** 

Disclaimer :

- No elevation feature are shown in drawings it will be incorporate at time of executions.
- All sizes are from unfinished wall to wall.
- Room sizes are inclusive of enclose balcony if provided.
- Shown dimensions in feet and inches are round off
- Actual sizes of finished unit might be lesser than shown due to plastering, putti, tilling or due structural members like column offset and beam offset.

2 BED LUXURIA 2

2 BED SUPREMO

Developers: PALACIO VENTURES

Site Add.: Plot 62C, Sector 30, Kharghar, Navi Mumbai.

Office Add .: B-84, Aggarwal Trade Centre, Plot No.62, Sector - 11, CBD Belapur, Navi Mumbai - 400 614,