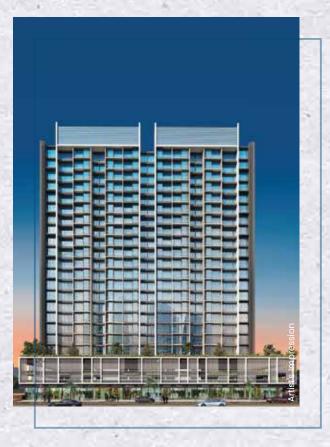

#### INTRODUCING

PLATINUM GROUP'S RESIDENTIAL MARVEL

#### PROJECTS HALLMARKS-

- CIDCO Tender Plot.
- Located amidst one of the prime locations of Kharghar.
- Plot located on 35m x 11m x 11m wide 3 side road.
- Super Sized 2 & 3 BHK Flats.
- Premium commercial spaces on Ground Floor.
- Opulent entrance Italian Marble lobby with elegant waiting lounge.
- Recreational Amenities with Lush Greenery @ 5<sup>th</sup> floor podium level.
- Private entrance Lobby for owners.
- Seperate service Lift.
- 4 Level Car Parking space from First to Fourth podium Floor.
- 3 tier security with CCTV surveillance system.
- Multi Apartment & Video Door Phone in each Flats.