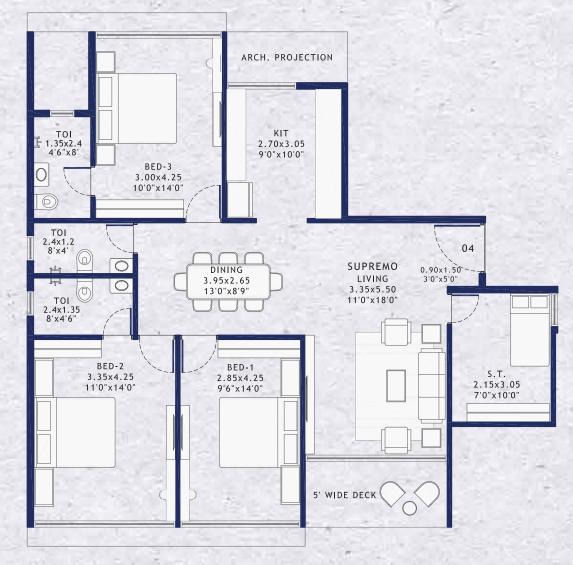

## 13<sup>th</sup> To 22<sup>nd</sup> Floor Unit Plans

**3 BED SUPREMO** 

Disclaimer :

- No elevation feature are shown in drawings it will be incorporate at time of executions.
- All sizes are from unfinished wall to wall.
- Room sizes are inclusive of enclose balcony if provided.
- Shown dimensions in feet and inches are round off
- Actual sizes of finished unit might be lesser than shown due to plastering, putti, tilling or due structural members like column offset and beam offset.

2 BED LUXURIA 2

2 BED SUPREMO

Developers: PALACIO VENTURES

Site Add.: Plot 62C, Sector 30, Kharghar, Navi Mumbai.

Office Add .: B-84, Aggarwal Trade Centre, Plot No.62, Sector - 11, CBD Belapur, Navi Mumbai - 400 614,