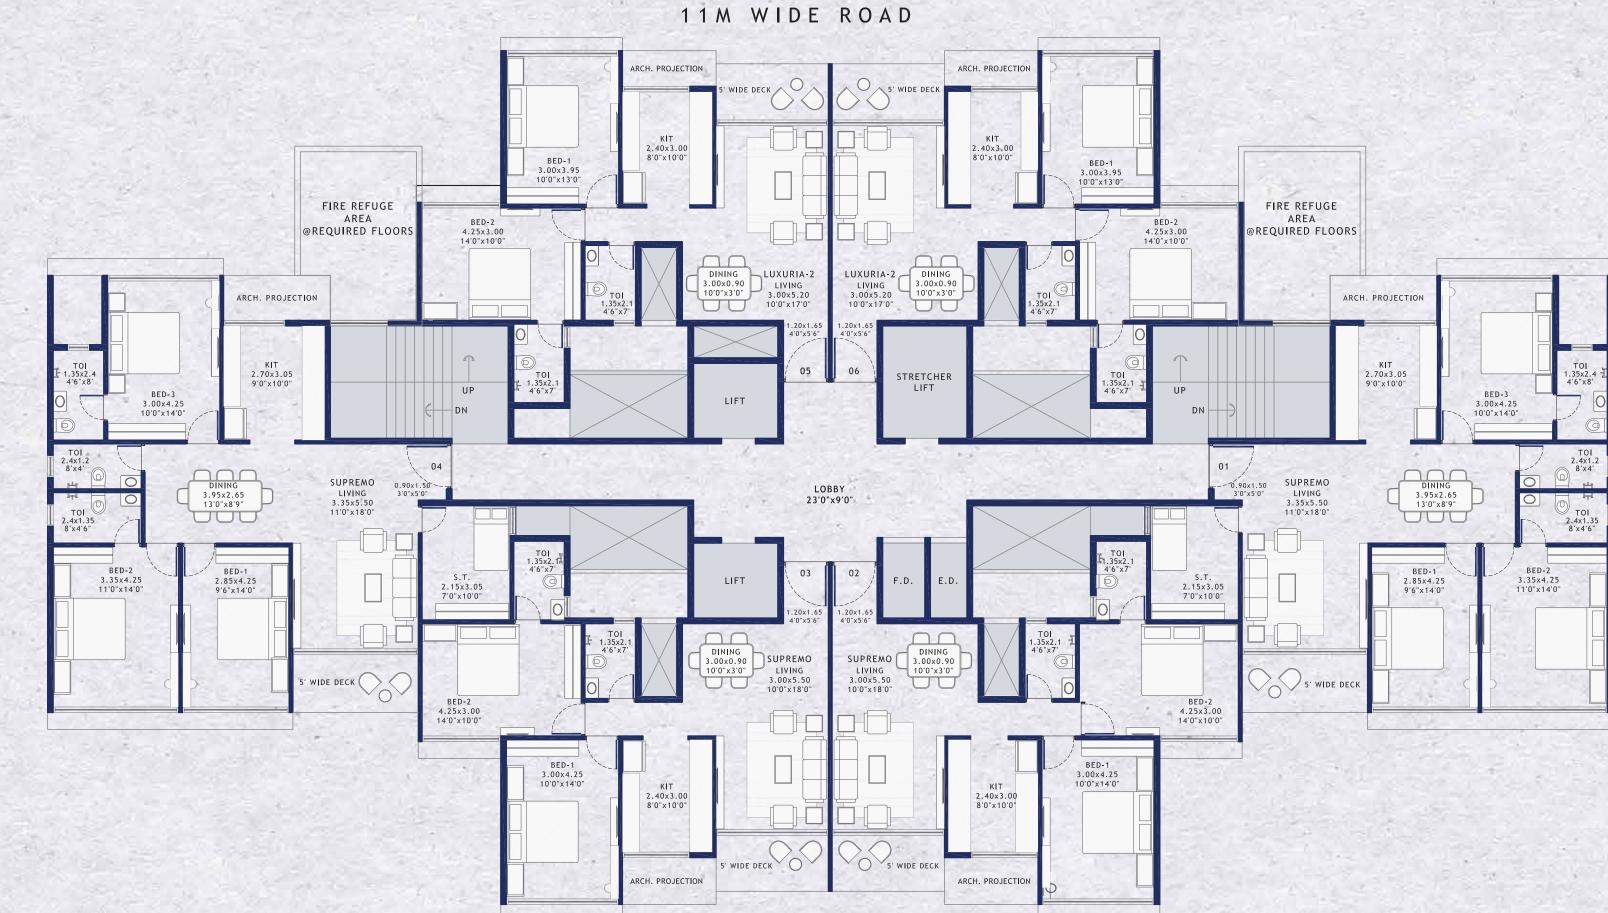

## 13<sup>th</sup> To 22<sup>nd</sup> Typical Floor Plan

- No elevation feature are shown in drawings it will be incorporate at time of executions.
- All sizes are from unfinished wall to wall.
- Room sizes are inclusive of enclose balcony if provided.
- Shown dimensions in feet and inches are round off
- Actual sizes of finished unit might be lesser than shown due to plastering, putti, tilling or due structural members like column offset and beam offset.

35M WIDE ROAD