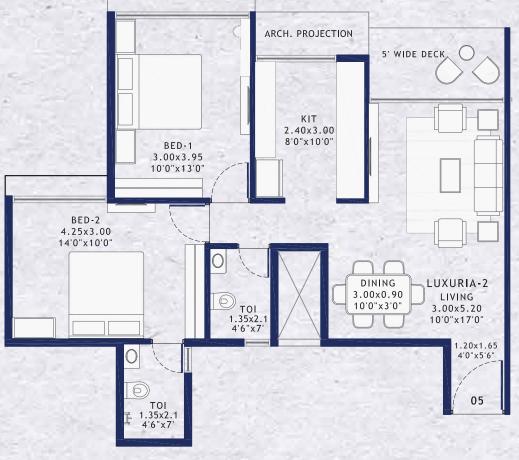

2 BED OPTIMA

2 BED LUXURIA-1

2 BED LUXURIA 2

2 BED SUPREMO

Developers: PALACIO VENTURES

Site Add.: Plot 62C, Sector 30, Kharghar, Navi Mumbai.

Office Add .: B-84, Aggarwal Trade Centre, Plot No.62, Sector - 11, CBD Belapur, Navi Mumbai - 400 614,